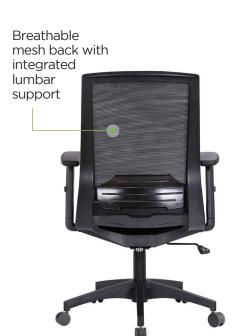

# Take a tour of Atlas.

Built-in self adjusting lumbar support, breathable stretch mesh, height adjustable arms, tilt tension controls and pneumatic height adjustment.

- + SYNCHRO-TILT
- + 275 LB CAPACITY
- **+ LIMITED 5 YEAR WARRANTY**

# **ATLAS FEATURES**