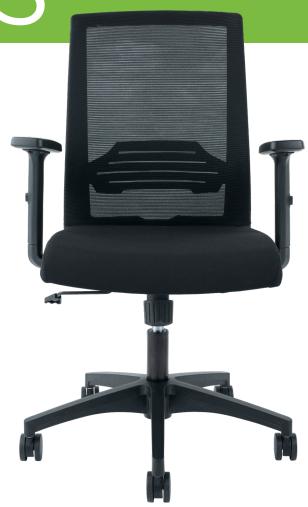

# Take a tour of Atlas.

Built-in self adjusting lumbar support, breathable stretch mesh, height adjustable arms, tilt tension controls and pneumatic height adjustment.

- + SYNCHRO-TILT
- + 275 LB CAPACITY
- **+ LIMITED 5 YEAR WARRANTY**