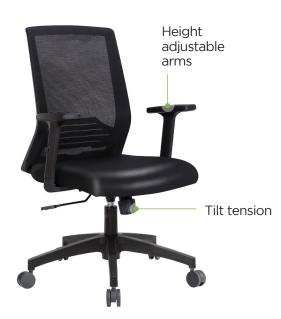

# Take a tour of Atlas.

Built-in self adjusting lumbar support, breathable stretch mesh, height adjustable arms, tilt tension controls and pneumatic height adjustment.

- + SYNCHRO-TILT
- + 275 LB CAPACITY
- **+ LIMITED 5 YEAR WARRANTY**

# **ATLAS FEATURES**