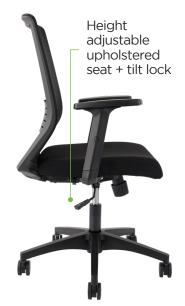

# Take a tour of Atlas.

Built-in self adjusting lumbar support, breathable stretch mesh, height adjustable arms, tilt tension controls and pneumatic height adjustment.

- + SYNCHRO-TILT
- + 275 LB CAPACITY
- **+ LIMITED 5 YEAR WARRANTY**

# **ATLAS FEATURES**