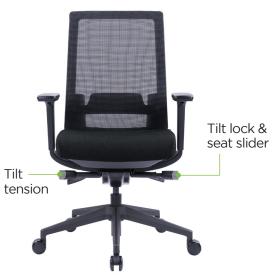

## **Q2 FEATURES**

Black Mesh model shown.

White Mesh model shown.

Black Mesh model shown.