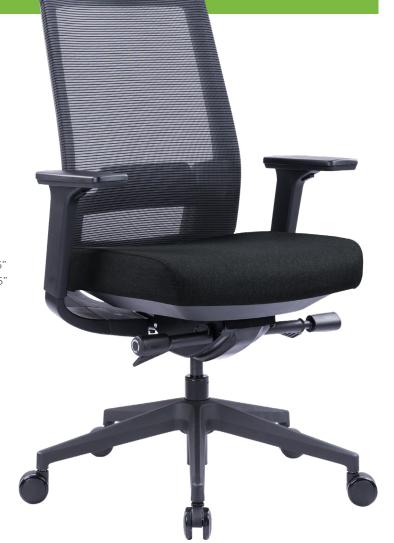

# Everything you ever wanted in an office chair.

Mesh back, upholstered seat, pivoting height adjustable arms and a seat slider. Looking for colour options? Q2 has that too - literally everything you would want in a task chair.

#### Q2 Mesh

IQ2M.MB.CA15.SB.BF (Standard Q2)

(Black mesh back, black upholstered seat/ black frame). The above chair is standard. All other Q2 models are made in Canada.