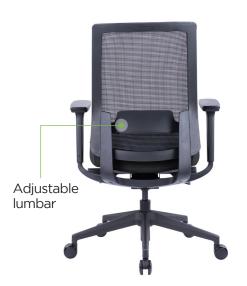

## **Q2 FEATURES**

Black Mesh model shown.

White Mesh model shown.

Black Mesh model shown.